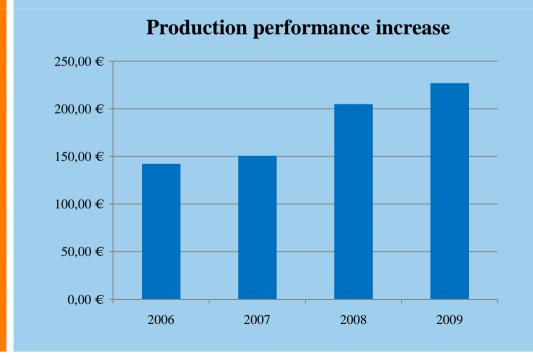

# Benefit and experiences

- Increasing performance
  - E.g. Production performance increased 24%
- More smooth relation