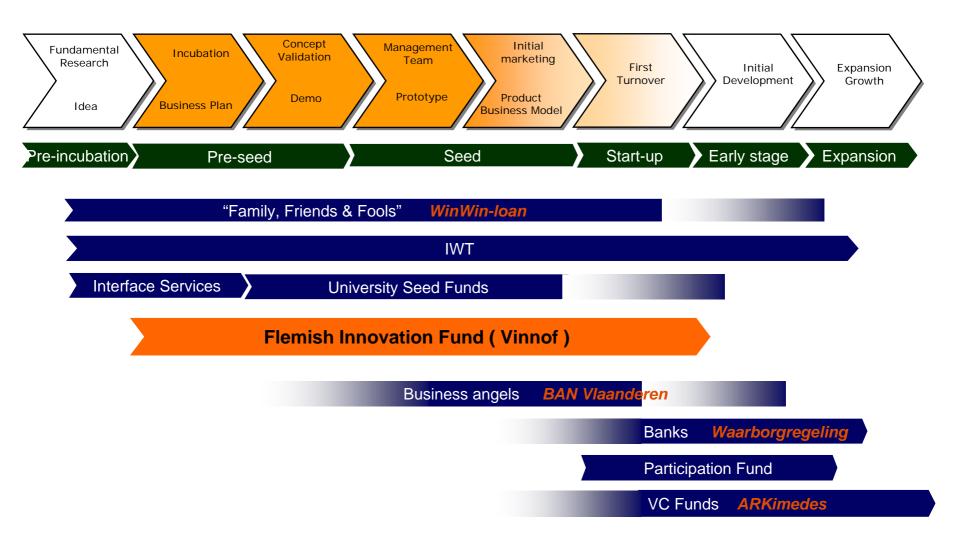

## Vinnof: a PMV product to finance innovative starters

### Mission

- Contribute to the realization, the start-up, initial growth and reinforcement of the competitivity of innovative companies in Flanders
- □ Vinnof invests in companies through of one of her investment products
- Vinnof-investments have a limited duration and are result- and profit- driven
- Vinnof encourages co-investments with private investors. Therefore we have partnership agreements with recognized Partner funds
- Vinnof cooperates with IWT to evaluate the innovative ideas and projects

### Incubation

Financing (pre)starters who want to investigate how they can transform their innovative idea into a business activity

#### Seed

□ Financing start-up and initial growth of innovative companies

### Project financing

□ Financing innovative projects of SME's

### Positioning