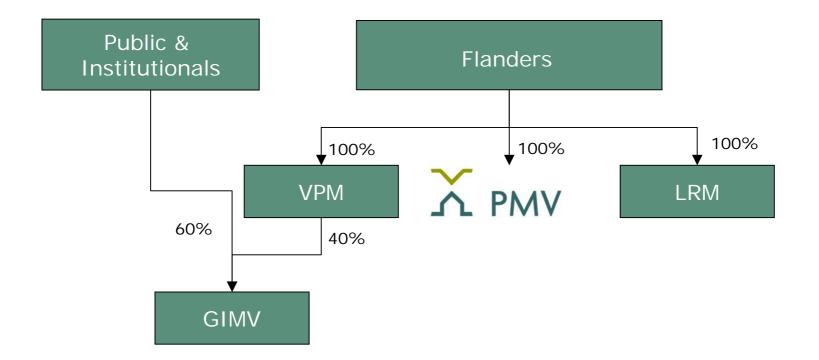

### Vinnof PMV X kmo

### Financing innovative start-ups





### **PMV: Position**





## Vinnof: a PMV product to finance innovative starters

### Mission

- Contribute to the realization, the start-up, initial growth and reinforcement of the competitivity of innovative companies in Flanders
- □ Vinnof invests in companies through of one of her investment products
- Vinnof-investments have a limited duration and are result- and profit- driven
- Vinnof encourages co-investments with private investors. Therefore we have partnership agreements with recognized Partner funds
- Vinnof cooperates with IWT to evaluate the innovative ideas and projects



### Incubation

Financing (pre)starters who want to investigate how they can transform their innovative idea into a business activity

#### Seed

□ Financing start-up and initial growth of innovative companies

### Project fina